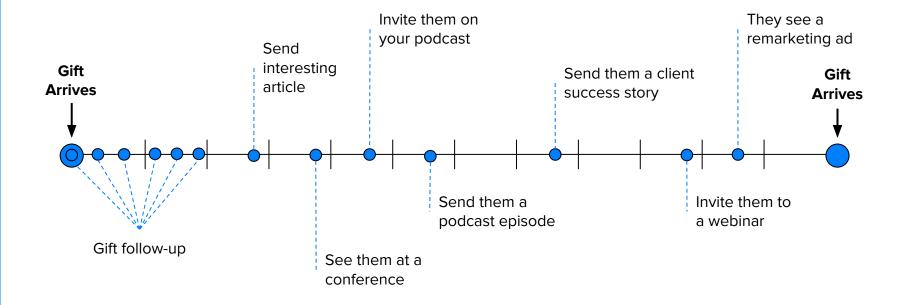

# After 6 Attempts

# Gift-Based Outbound is part of a larger mix of touchpoints

#### **Be Useful To Stay Top of Mind**

Follow on social, engage with their social posts, then follow up with more resources. Buy them dinner at an upcoming conference. Invite them to be a guest on your podcast.