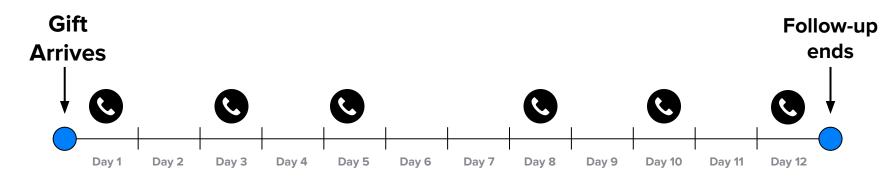

# <u>6 Step</u> Follow Up

# **Follow-up Cadence**

#### 6 follow-up attempts in the first two weeks

## If you don't reach the person on the call, leave a voicemail and send an email

Corey Quinn, Inc.