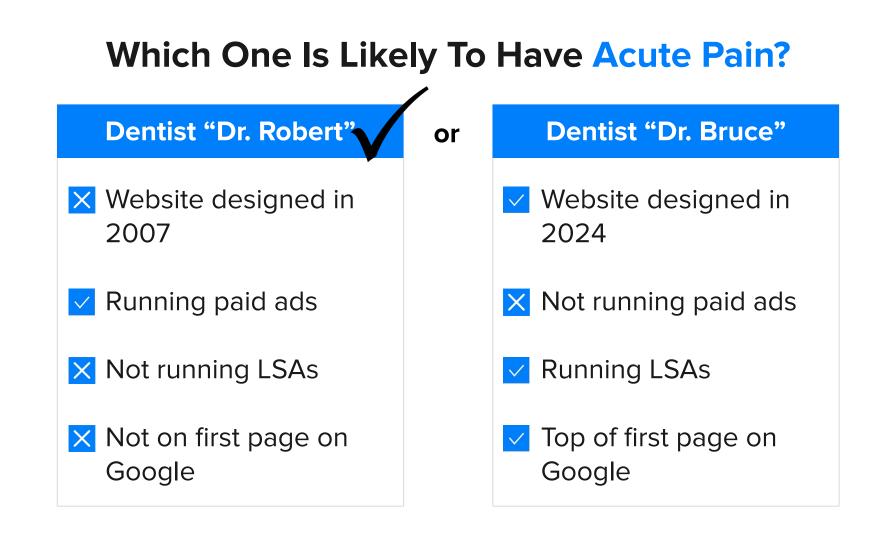

### Target dentists that have <u>Acute Pain</u>

Target dentists that can <u>Afford</u> Your Services

Q

# Target dentists that have <u>Acute Pain</u>

### Which One Is Likely To Have Acute Pain?

Dentist "Dr. Robert"

🔽 Running paid ads

🗙 Not running LSAs

➤ Not on first page on Google or

Dentist "Dr. Bruce"
Website designed in 2024
Not running paid ads

🔽 Running LSAs

Top of first page on Google

Q