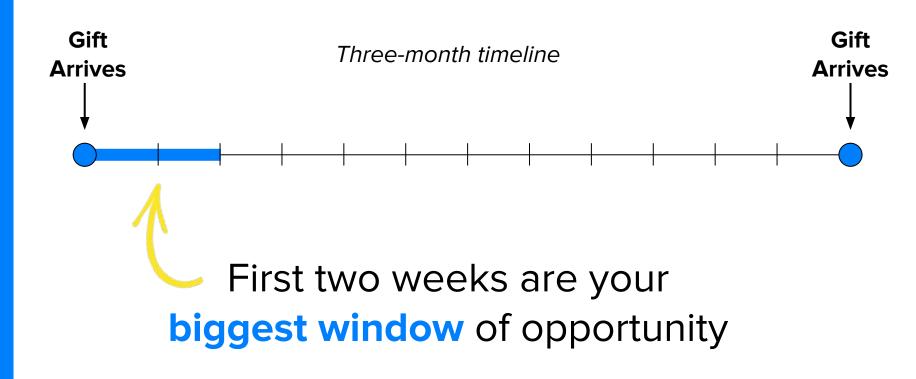

# <u>6 Step</u> Follow Up

# **Follow-up Cadence**

#### 6 follow-up attempts in the first two weeks